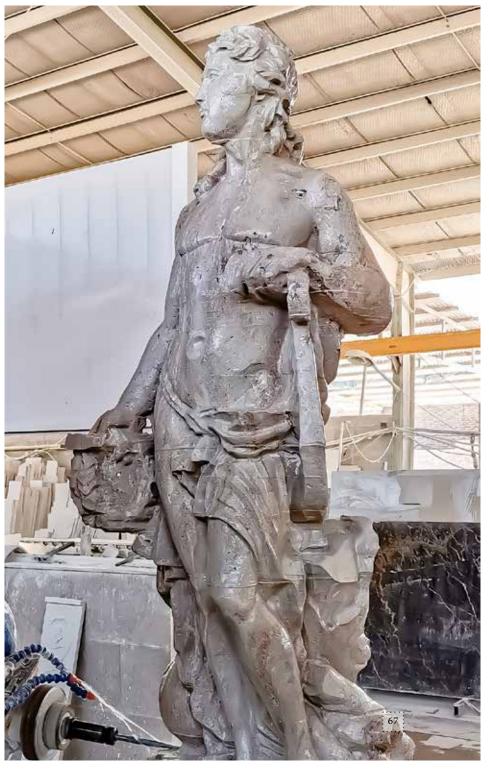

### 4. Manufacture

There are four main stages to the manufacturing process:

- -Cut Block Stones
- -Milling Stones
- -Polish Stones
- -Final quality checks

# Sculptures